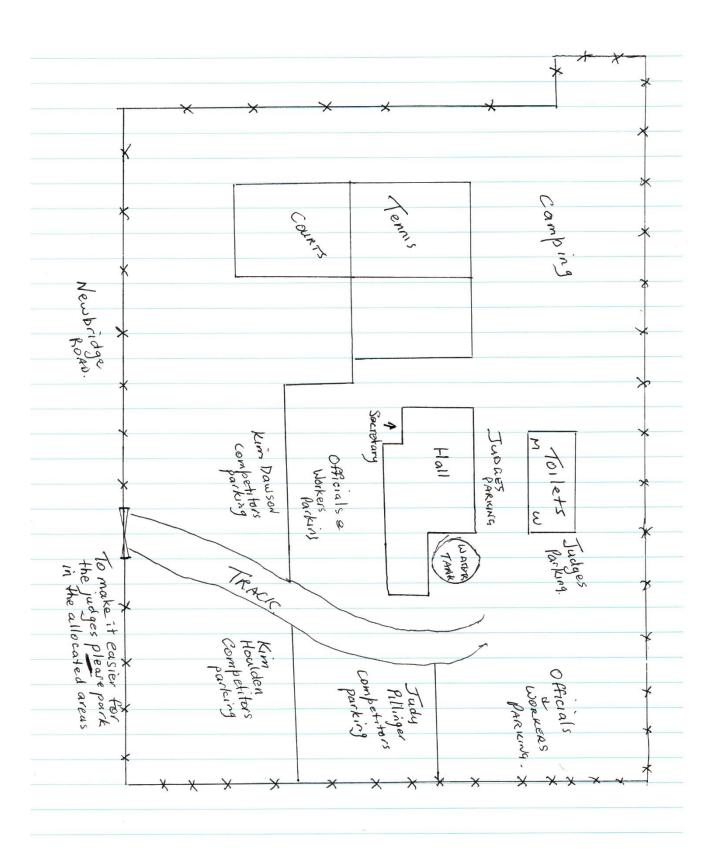

The Bendigo Obedience Tracking Trial is being held under the Victorian Government's Covid 19 restrictions in place at the time.

Please come socked up in case you are needed to lay a track.

There will be designated parking areas for each judge marked with a sign. Please park in your judges area