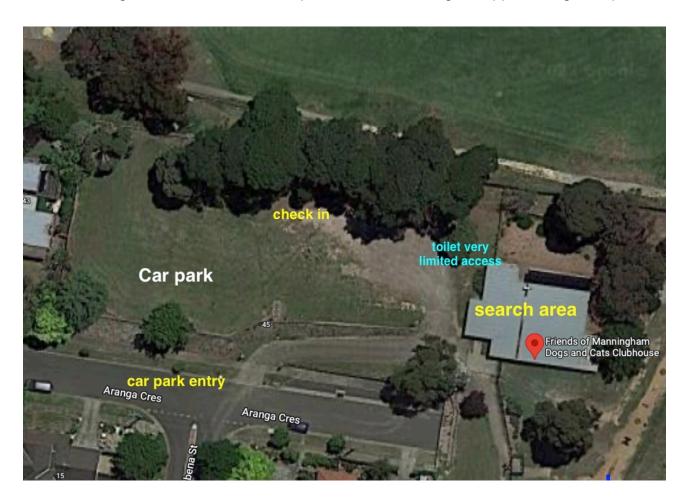

Please drive up the ramp to the car parking area, where a steward will give direction. Please be aware that as this is a public area, it is used by those attending the adjoining fenced dog park, so there may be unleashed dogs going through. **Note**: according to the sign as you enter, no access to carpark between 3.00 pm and 4.00 pm

**CHECK IN**: 5.15-5.40 pm. Late check in available if pre-arranged.

There will be NO vetting of bitches, but you are reminded that bitches in season are not permitted to remain at the trial site.

BRIEFING: 5.45 pm

**NO CATERING AVAILABLE**: Please bring your own snacks and drinks, and take your rubbish home. Some shops nearby. There will be tea/coffee/sugar/milk available in the kitchen after all runs are completed.

**TOILETS**: The single toilet can be accessed before and after judging, and after the first 20 dogs have been judged. Arrangements may be made if required outside those times, otherwise public toilets can be found at nearby Tunstall Square.