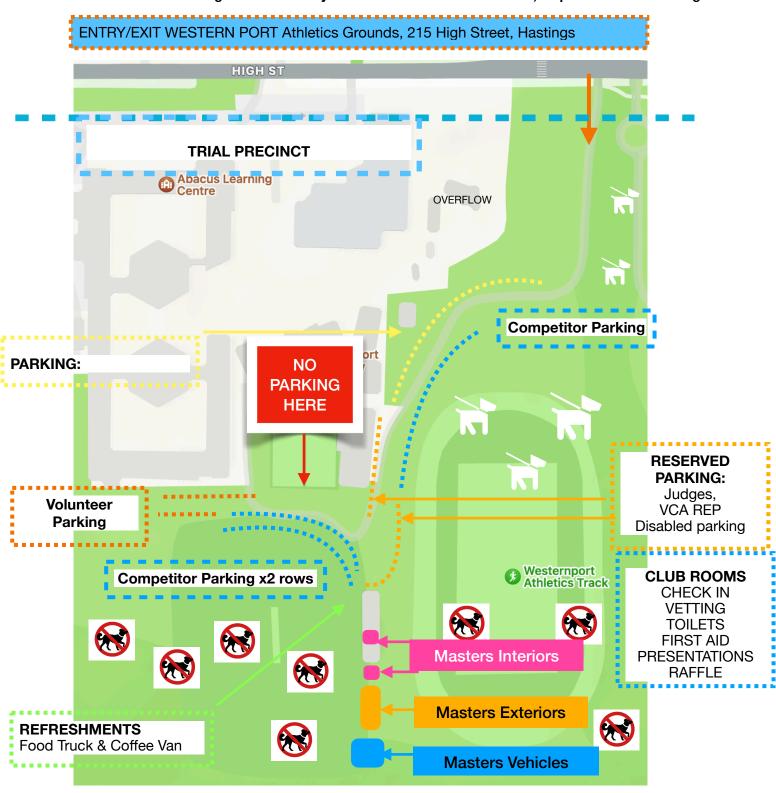

#### MUD MAP OF TRIAL PRECINCT - HASTINGS SCENT WORK TRIAL SATURDAY 11TH JANUARY 2024.

Committee and trial organisers reserve the right to adjust areas on the day of the trial if required

Gentle reminder to all competitors...as we have restricted parking at the grounds.

COMPETITOR arrival not before 7:00am please. Parking is limited so please consider how you park. There have been some grounds works by the school near the cricket nets, so please note the change