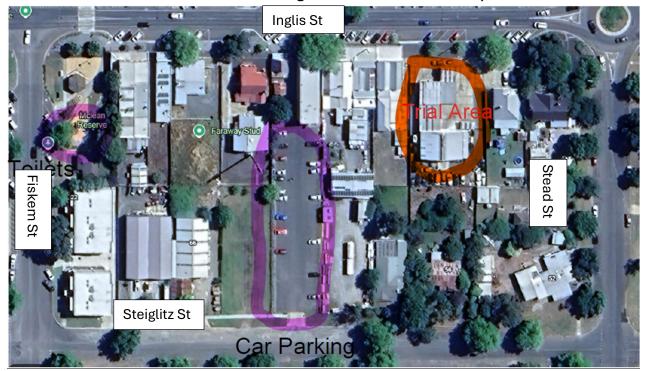

Thanks also to Springfields Garage for allowing us to trial on their premises.

Arrival: Please proceed directly to the car park in Steiglitz st (via Fisken St if travelling from Ballarat direction or via Stead St if travelling from Melbourne direction).

**Toilets:** Public toilets are located in Fisken St at Mclean Reserve (circled)

Check in: 9.45am Briefing: 10.00am Judging: 10.30am

Briefing and Presentations will be held in the Car Park. Presentations will be at the completion of judging.

## **Competitors:**

- Please remain in the car parking area whilst waiting for your turn. Carpark stewards will send the next competitor towards the search area when required.
- Competitor flow will be from the car park, walking 100 metres down Inglis St to the search area, then returning to the carpark via Stead St/Steiglitz St (around 400 metres). Please let trial secretary know if we can better support you getting to and from the search area.
- Please be familiar with the Scent Work rules to make sure you have an enjoyable trial without any avoidable hiccups.
- Most importantly Do not talk about your search until all competitors have run their dogs. A simple thumbs up/thumbs down only is allowed.
- . Competitors must not bring any odours to the trial.
- Bitches in season are not permitted at the trial.
- There are grassed areas in Steiglitz St for toileting your dogs.