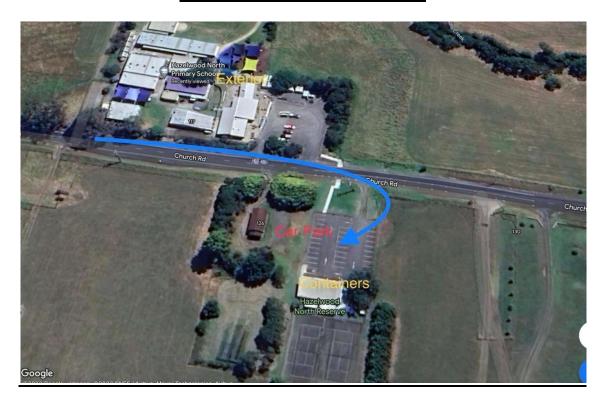

#### HAZELWOOD NORTH SCENT WORK TRIAL

SUNDAY 2ND APRIL 2023

<u>Venue</u>: Hazelwood North Reserve, Church Rd, Hazelwood North, 3840. (Opposite Hazelwood North Primary School). NB: Don't key the actual address of the Hall into your navigation device, as it will send you somewhere completely different. Key in either Hazelwood North Reserve, Hazelwood North Primary School, or just Church Road. Follow the road down. You can't miss the Primary School.

<u>Elements:</u> Excellent Containers (Talia Duell) and Excellent Exteriors (Tammy Beattie)

Odours: Birch, Clove and Anise.

<u>Arrival Time and Parking:</u> The ground will be open to competitors at 9am. Cars to be parked in the grounds of the Hall. Not the Primary School. There will be a steward to assist you.

## Competitors:

- We would ask that you remain in the car parking area whilst waiting to have your run. However, please do be ready for your turn so we do not waste unnecessary time. We will use the Twilight Trials App, plus the large number stands to help you.
- A reminder that the exterior search will be conducted in the Primary School grounds. To access it, you need to cross Church Road. There seems to be very little traffic, but the speed limit is 100kph. Therefore, please be very careful when crossing.
- Remember that you must not have any odours with you, or do any scent work training at the grounds.
- Do not discuss anything related to your search, or the search area until the judging has been completed. (Rule 13.9)
- Please read and understand Rule 3.3, and keep in mind that all people involved in the organisation, judging and stewarding at this trial are volunteers. We would ask that you treat them with courtesy. Thank you.
- Finally, we hope that you and your dog have an enjoyable and safe day.