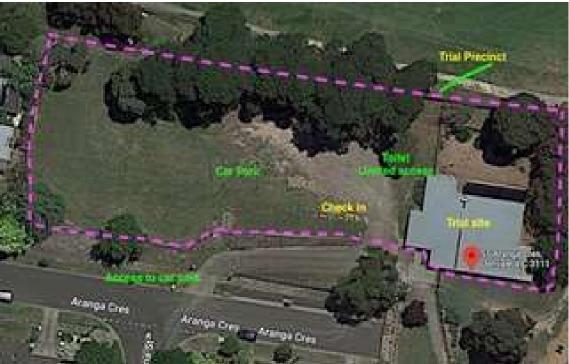

#### **TRIAL PRECINCT**

Please drive up the ramp to the car parking area, where a steward will give direction. Please be aware that as this is a public area, it is used by those attending the adjoining fenced dog park, so there may be unleashed dogs going through.

#### NOTES FOR COMPETITORS -

CAR PARK: Strictly no access to car park between 3.00 pm and 4.00 pm.

CHECK IN: 5.15-5.40pm. Late check in available if pre-arranged.

BRIEFING: 5.45pm

JUDGING: 6pm

AWARDS: Sash and Eukanuba for first, second and third place. Qualifying ribbons and cards, and Title sashes will be awarded.

**NO CATERING AVAILABLE:** Please bring your own snacks and drinks, place rubbish in bins.

**TOILET:** The single toilet can be accessed before and after judging, and after the first 20 dogs have been judged.