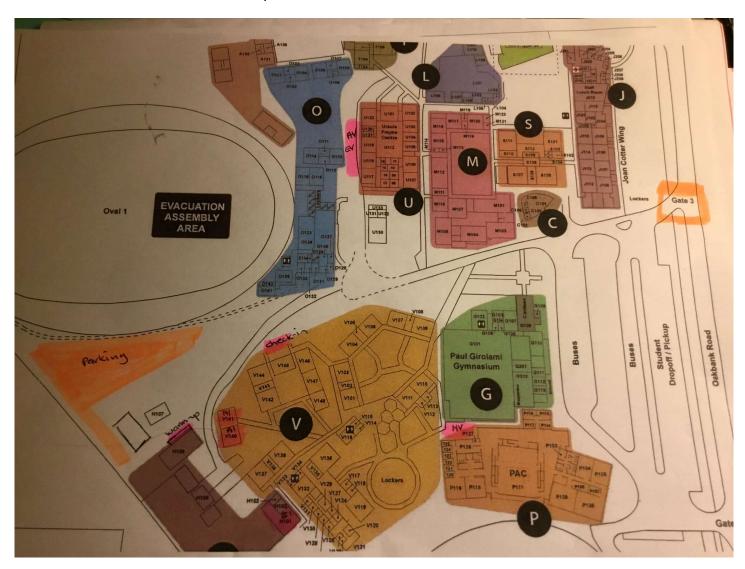

#### **PRECINCTS OF TRIAL**

The entire School Grounds will be the precincts of the trial.

Areas highlighted pink are relevant to searches/check-in, orange areas are for parking. We will have some markers on the oval that we ask you to remain within as a boundary; additionally, we ask that all dogs not heading to a search remain on the car park/oval side of the gravel road. Entry and exit from the site is through Gate 3 on Oakbank Rd, follow the road through the school (over the yellow speed humps) and then go up on the gravel road at the oval to the parking area. The narrow section of parking along the fenceline (behind H107) will be set aside for anxious or reactive dogs.

### Map references

Check-in and vetting - grass behind V145

Warm up boxes - verandah at H106

Advanced Vehicles - driveway near "O"

Advanced Interior - V140

Excellent Interior - H101

Excellent Vehicles - driveway near "O"

Novice Interior - V141

Novice Vehicles - alcove beside P127

(I forgot to highlight the toilets! They are at V116)

<sup>\*</sup>please note all locations are subject to change to ensure suitability for trial As always, any questions please ask!!