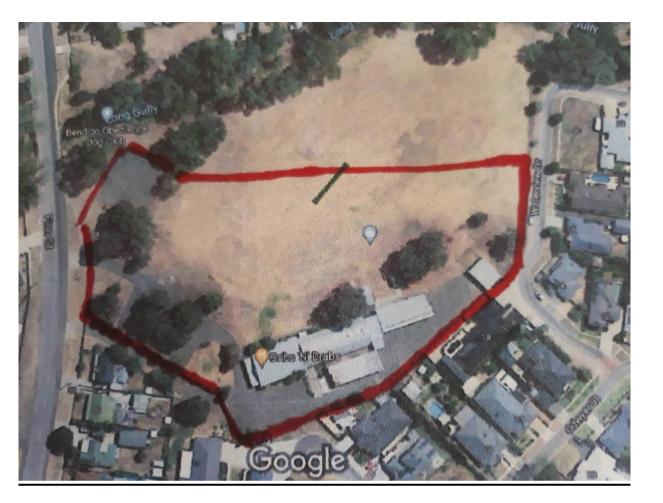

#### PRECINCTS OF THE TRIAL:

See map – area marked in red.

Dogs must be on lead at all times (unless a judge advises a search may be conducted off lead) and only exercised in the area between the car park and the tennis court outside the reserve fence. They can be walked along the footpath on Finn St. also. Please make sure you pick up after them.