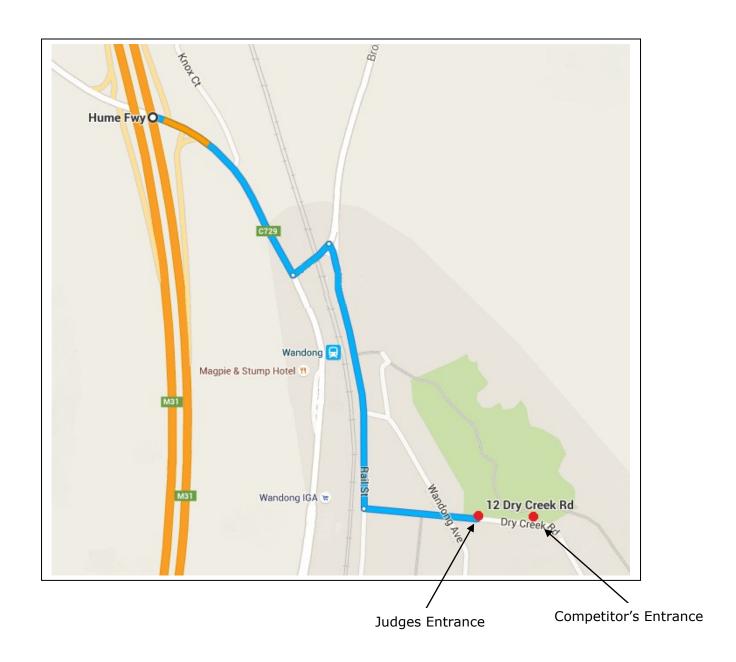

#### LB. DAVERN RESERVE DIRECTIONS

- Exit the Hume Fwy at the Wandong Exit
- Head East on Epping Kilmore Road/C729 towards Knox Ct.
- Turn left onto Kilmore-Wandong Rd, crossing over rail line
- Turn right onto Rail St
- Turn left onto Dry Creek Rd