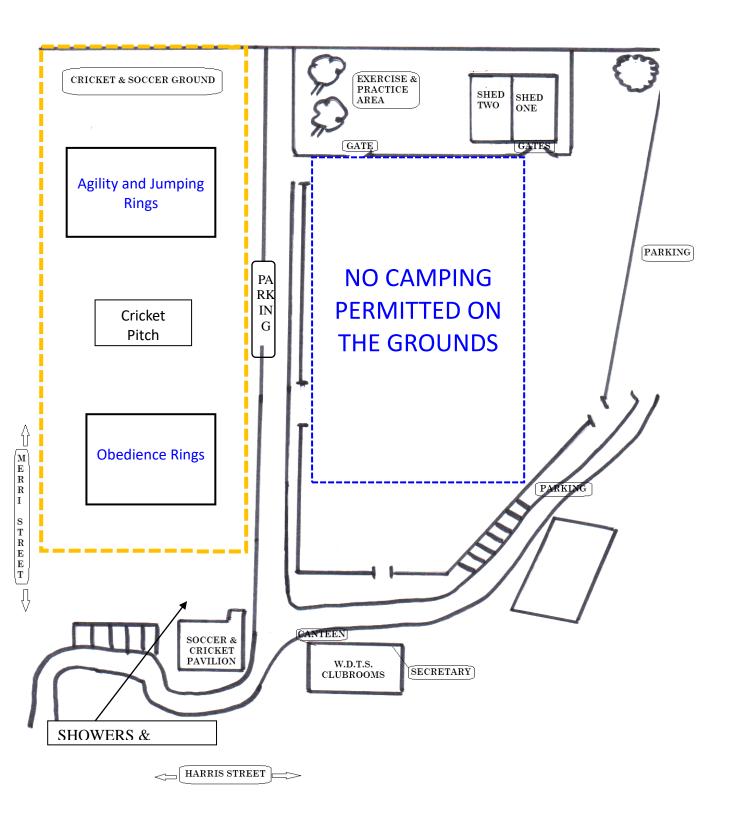

### TRIAL PRECINCT

We ask all competitors to PLEASE refrain from reserving gazebo sites on Friday morning or until 11:00am.

PLEASE wait until you are authorised to reserve your site.

While you are waiting all assistance in setting up the rings will be greatly appreciated!!