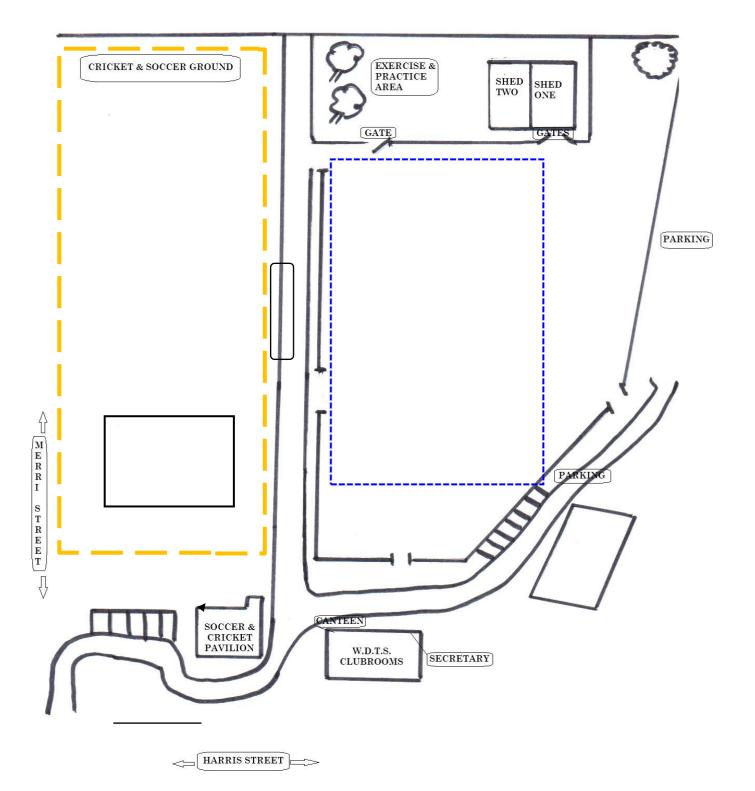

# Warrnambool Dog Training School Inc TRIAL PRECINCT

## Saturday 29th June, 2019

Venue: Harris Street Reserve – 66 Harris Street, Warrnambool

<u>Paper Entries close Tuesday 18th June, 2019</u> Online Entries close Thursday 20<sup>th</sup> June, 2019

Online Entries please use K9 Entries for on-line entries, paying by PayPal or a posted cheque and to also verify that entries have been received. *This is our preferred option* & is the most accurate entry method.