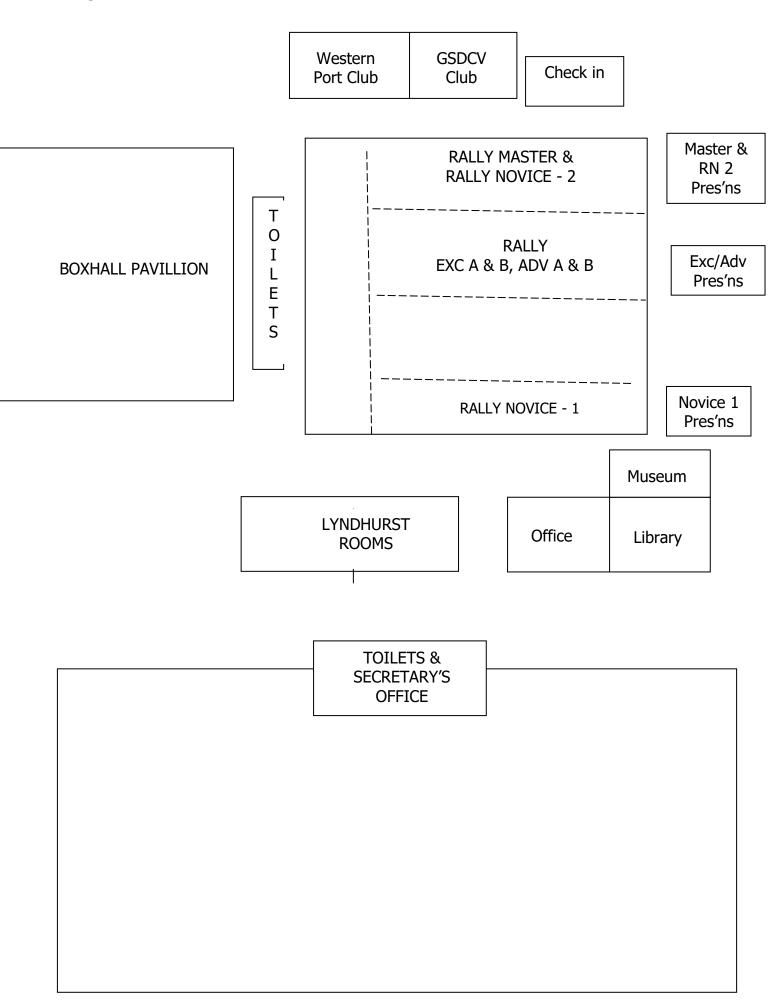

#### PRECINCTS OF THE TRIAL

The precincts of this trial are the entire grassed competition area plus an exclusion zone of 10 metres around that area and all other rings set up, as indicated by the line on the plan shown on the next page.

#### **RING PLAN**

#### 2. Zone bubbles

To comply with Victorian Government requirements, the trial rings are divided into two Zones as follows:

- Zone 1 the Master/ Excellent/Advanced rings adjacent to the GSDCV rooms; and
- **Zone 2** the Novice -1 ring adjacent to the Canine Museum and Library.

A separate Novice -2 class has been created to cater for handlers who have multiple entries in Rally Novice plus any other class. Novice -2 will be judged in the Master ring after completion of the Master class. Hence, all dogs belonging to each handler will be judged within the same zone and competitors should not enter the other zone.

#### 3. Arrival and Check In

- When you arrive at KCC Park please park adjacent to the ring(s) in which you will be competing.
- There will be a single check in table as shown on the ring plan. Cones spaced 2 m. apart will be used as a guide to physical distancing in the check in queue.
- After checking in, please return to your car or gazebo and wait in that vicinity until called to a ring.