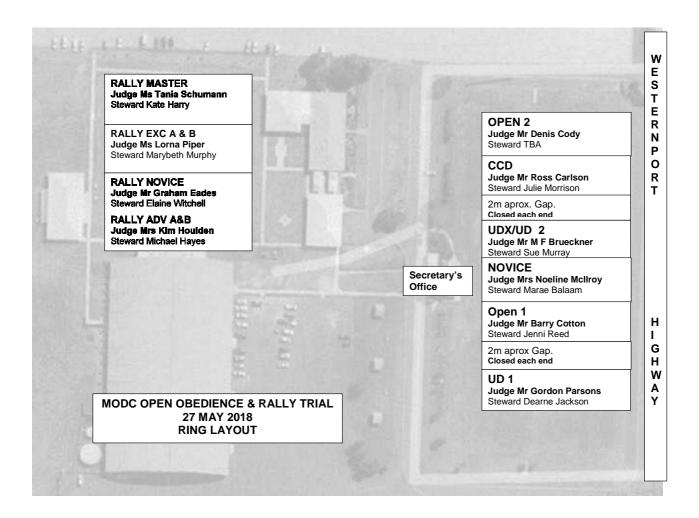

ies must inform the stewards of the respective rings and make themselves available for judging as soon as possible.

This will avoid lengthy delays and the risk of being marked ABSENT.

**VETTING**: All bitches must be vetted and exhibit numbers stamped by 9:00 am. **NO** bitch in season may compete in or remain in or near the precincts of the Trial.

PLEASE CHECK THAT YOUR DETAILS IN THIS CATALOGUE ARE CORRECT AS PASS CARDS WILL BE PRINTED

# THE PRECINCT OF THE TRIAL IS THE ROADWAY SURROUNDING THE ENTIRE FRONT LAWN JUDGING AREA.

# AND A 5 METRE EXCLUSION ZONE AROUND THE RINGS IN EXHIBITION AREA 2.

PLEASE PICK UP AFTER YOUR DOG
YOUR DOG - YOUR RESPONSIBILITY

The Club thanks all its members who have contributed their time and talent to make today's Trial a success.

## **RING LAYOUT**



### **TROPHY LIST**

Trophy and Sash to the Winner of each Ring
Sash for Second and Third place in each Ring
Ribbon for qualifying scores
Sash for Titles gained at this Trial
Highest Score in Trial—Cash and Sash ( CCD not eligible )

## Sash for highest scoring Mornington member in each class

| Highest Rally Obedience Score in Trial Cat. No |
|------------------------------------------------|
| Highest Obedience Score in Trial Cat. No       |
| RE.A Cat. No RE.B Cat. No RM Cat. No           |
| RN Cat. No RA.A Cat. No RA.B Cat. No           |
| UDX Cat. No                                    |
| Utility 1 Cat. No Utility 2 Cat No             |
| Open 1 Cat. No Open 2 Cat No                   |
| CCD Cat. No Novice Cat. No                     |

## **SPECIAL AWARDS**

OAKLEY SHIELD, Cat.