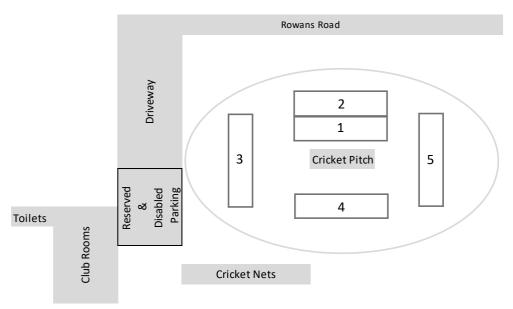

#### PRECINCTS OF THE TRIAL

The precincts of the Trial is the area within the football oval fence line.

Dogs must be on lead or chain at all times whilst within the precincts of the trial.

#### ALL PARKING IN FRONT OF CLUBROOMS IS RESERVED.

#### **GROUND LAYOUT**

\*\* map not to scale

#### **RINGS**

| AM – Obedience | Ring No | PM 2 – Rally O  | Ring No |
|----------------|---------|-----------------|---------|
| CCD            | 1       | Novice          | 1       |
| CD             | 2       | Advanced A / B  | 4       |
| CDX            | 3       | Excellent A / B | 3       |
| UD             | 4       | Masters         | 5       |
| UDX            | 5       |                 |         |