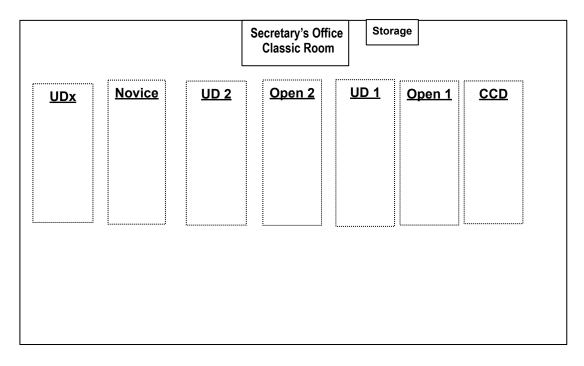

Finally we thank all our members for their continued support of our Club.

Please ensure that you familiarise yourself with the ring layout. This is subject to change.

#### <u>Obedience</u>

<u>NOT TO</u> <u>SCALE</u>

Please ensure that you familiarise yourself with the ring layout. This is subject to change.

<u>NOT TO</u> <u>SCALE</u>