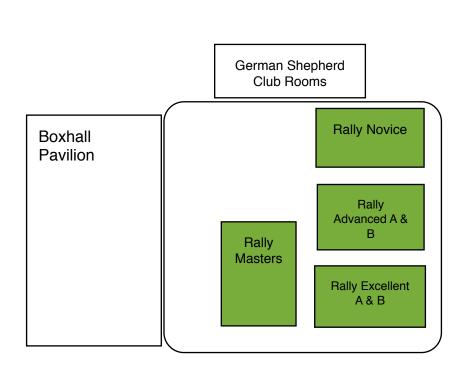

Finally we thank all our members for their continued support of our Club.

Please ensure that you familiarise yourself with the ring layout. This is subject to change.