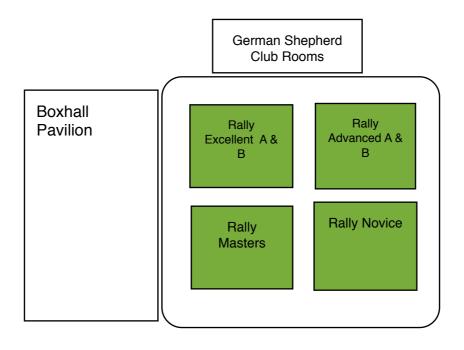

Finally we thank all our members for their continued support of our Club.

Please ensure that you familiarise yourself with the ring layout. This is subject to change.

#### Rally Obedience

<u>TBC</u>

<u>NOT TO</u> <u>SCALE</u>