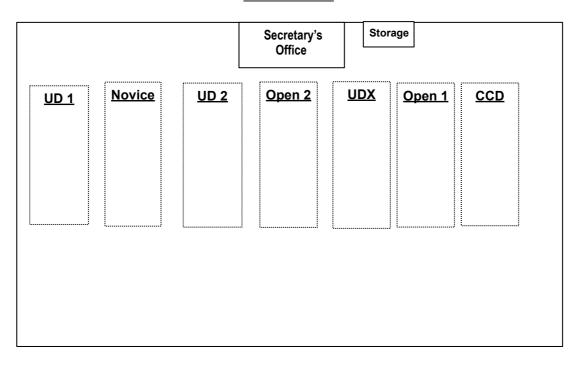

Finally we thank all our members for their continued support of our Club.

Please ensure that you familiarise yourself with the ring layout. This is subject to change.

### <u>Obedience</u>

TBC NOT TO SCALE

Please ensure that you familiarise yourself with the ring layout. This is subject to change.