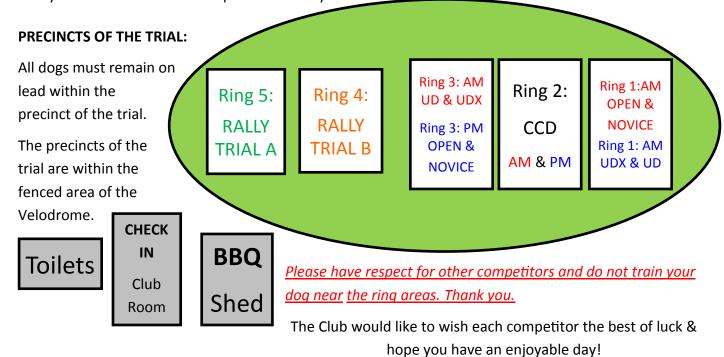

#### **OBEDIENCE CLASSES**

Ring 1
AM Trial - 8.30am
Open & Novice - Mr. Clive Makepeace
PM Trial - Not Before 12.30pm
UDX & UD - Mr. Clive Makepeace

Ring 2
AM Trial - 8.30AM
CCD - Mr. Ross Carlson
PM TRIAL - Not Before 12.30pm
CCD - Mr Barry Cotton

Ring 3
AM Trial - 8.30AM
UD & UDX - Mr Barry Cotton
PM Trial - Not Before 12.30PM
Open & Novice - Mr. Ross Carlson

A BIG THANK YOU TO OUR JUDGES

#### RALLY OBEDIENCE CLASSES

RING 5 - 8.30am RALLY TRIAL A - Mrs. Heather Miller RM, REA, REB, RAA, RAB, RN

RING 4 - 8.30am RALLY TRIAL B - Mr. Fred Brueckner RN, RAA, RAB, REA, REB, RM