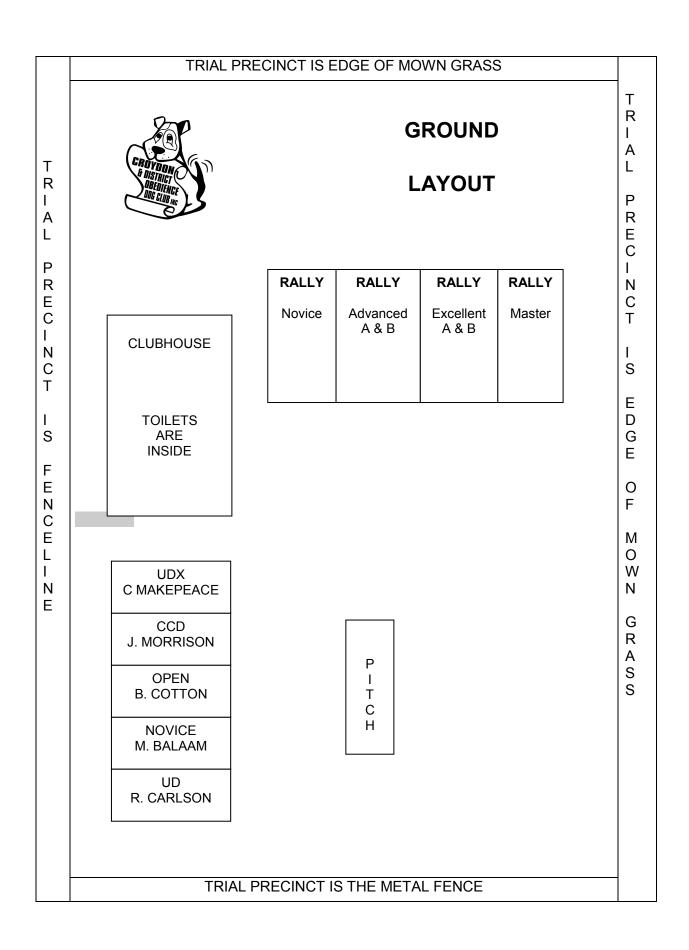

# Rally O Trial

Welcome to Croydon's tenth Rally O Trial. We hope you have a successful and enjoyable day. Please note the following:-

There are some handlers with multiple dogs and/or entries in more than one class. It is their responsibility to notify the relevant stewards if they are competing in other rings, especially if there is the possibility of clashes. Notwithstanding the above, competitors should make every effort to be at ringside when their name is called to facilitate smooth operation of the ring in Catalogue order.

Walk through of the Novice, Advanced B, Excellent A and Master class rings will be at 9:50am for 10 minutes. Walk through of Advanced A and Excellent B will be after the Advanced B and Excellent A class have completed their ring. It is your responsibility to watch for the completion of the earlier classes for the second walkthrough time.