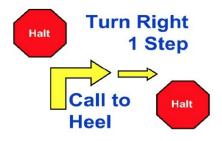

Walk through of the Novice, Advanced B, Excellent A and Master class rings will be at 9:50am for 10 minutes. Walk through of Advanced A and Excellent B will be after the Advanced B and Excellent A class have completed their ring. It is your responsibility to watch for the completion of the earlier classes for the second walkthrough time.