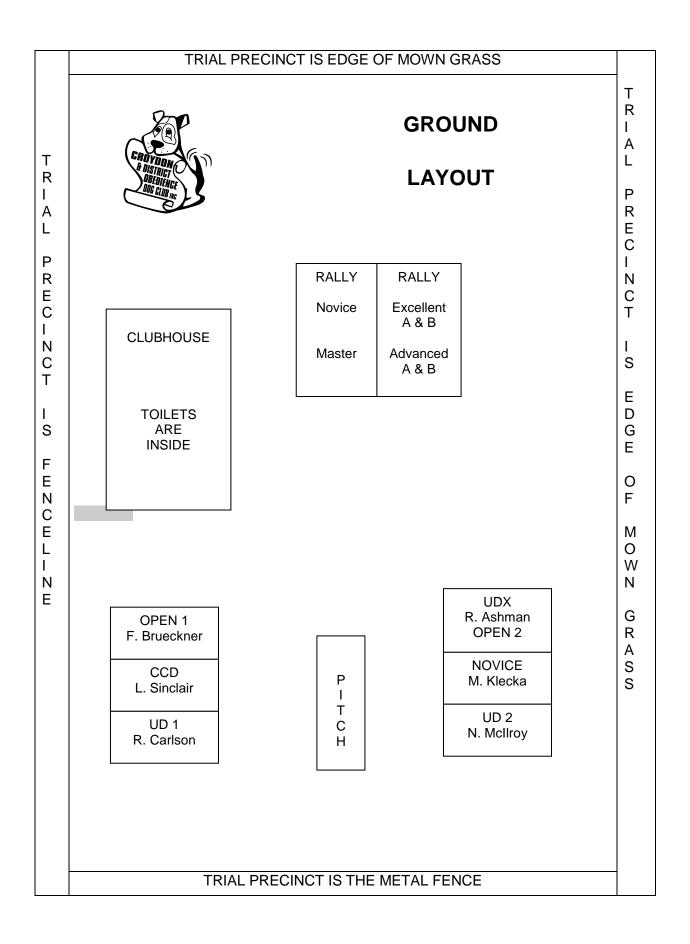

|
| 127    | MRS C WILLS                         | WIZARD RE                                                              | LABRADOR RETRIEVER                 |
| 128    | MR K CRANKSHAW &<br>MRS S CRANKSHAW | T.CH ROSAROTT BECOOL CDX RAE PT                                        | ROTTWEILER                         |
| 129    | MS A MURCUTT                        | DUAL CH(A) ELLAGANT FULL OF ANTICS CDX ADM<br>JDM JDO SPD HT RAE       | AUSTRALIAN SHEPHERD                |
| 130    | MRS A DEL BONO                      | CH NORDENSTAMM ZARA CDX RM RAE ET                                      | BELGIAN SHEPHERD<br>DOG (MALINOIS) |
| 131    | MS G BARNES                         | PASCAL CDX RAE                                                         | ASSOCIATE                          |