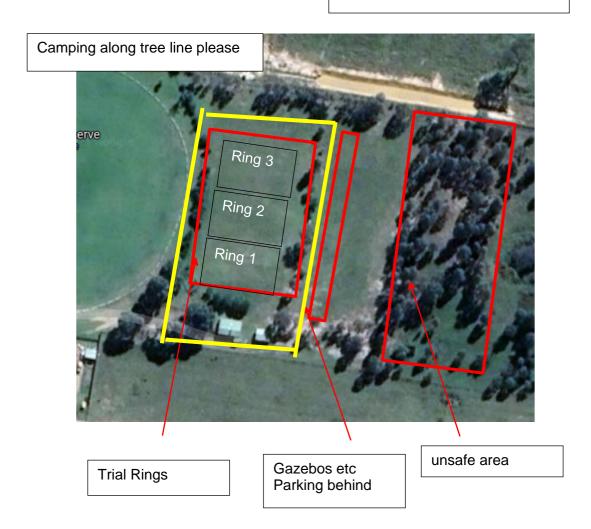

An ENORMOUS thank you to judges, stewards and every helper. Also to all triallers

**Presentations** at the end of Saturday and completion of trial on Sunday Trial Precincts, are defined in yellow.

EMERGENCY ACCESS between the bunting, please keep this area clear