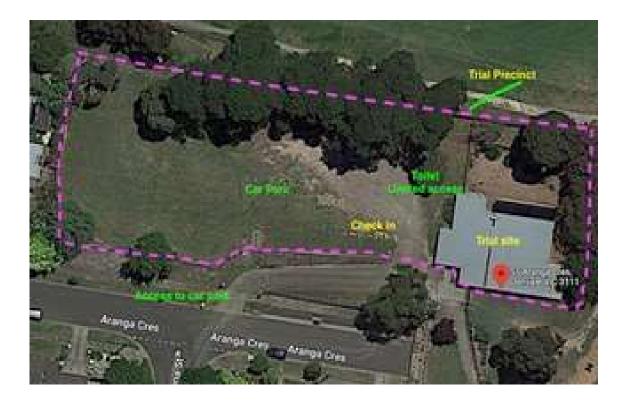

VCA REPRESENTATIVE: Noelene Jordan

**CAR PARK:** Strictly no access to car park between 3.00 pm and 4.00 pm, due to movement of school children.

CHECK IN: 5.15-5.40pm. Late check in available if pre-arranged.

BRIEFING: 5.45pm

JUDGING: 6pm

**AWARDS:** Sash and Eukanuba for first, second and third place. Qualifying ribbons and cards, Title sashes.

PRESENTATIONS: Conducted at the end of judging.

**NO CATERING AVAILABLE:** Please bring your own snacks and drinks, place rubbish in bins. Shops available nearby

LIMITED TOILET ACCESS DUE TO THE LOCATION OF THE SEARCH AREA. Access available before and after judging, and after the first 20 dogs have been judged. Nearby toilets at Tunstall Square, Donvale and McDonalds, corner Springvale and Whitehorse Rds.

#### TRIAL PRECINCT

Please drive up the ramp to the car parking area, and you will be directed.

The building is adjacent to an off-leash dog park. Dog walkers may park amongst us. Although their dogs should be on leash in all areas except in the off-leash park, you may find some dogs off leash in the parking area. You may also find dogs being walked off-leash on the school oval. Please be polite.