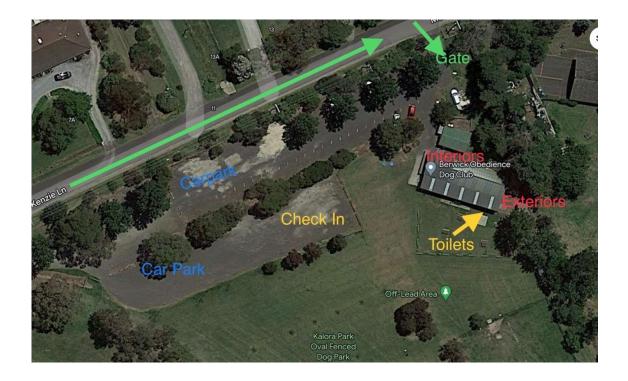

## TRIAL PRECINCTS

**<u>Arrival Time:</u>** The gates will not open to competitors before 8am.

<u>Covid-19</u>: This trial is being run under the Covid-19 restrictions current at the time.

- All persons attending the trial must check in at the gate using the Club QR Code and show proof of vaccination or valid medical exemption, before entering the trial precincts. Once sighted, you will be provided with a coloured dot to stick on your competitor number.
- Hand sanitiser has been placed around the area. Please use when needed.
- Do not attend if you're feeling unwell.

<u>Parking:</u> There will be a steward to direct you to a parking spot. Parking near the clubrooms is for officials and helpers only.

<u>Nervous Dogs:</u> Please let us know on arrival and we will do our best to find a parking spot to suit your needs.

**Toilets:** Enter from the decking area. Last door along.

Relieving your Dog: You may walk your dog anywhere down the grounds on lead but please do not use the football oval next door. It is also your responsibility to clean up after your dog. There are bins available for this. Thank you.

#### Number Collection and Vet Check:

- Competitor number collection and Vet Check area is at the gazebo in the car park.
- All bitches must be vetted at check in.

| Morning Check-in and Vet Check:      | 8:15 - 8:35am |
|--------------------------------------|---------------|
| Judge's Briefing:                    | 8:45am        |
| All Judging Commences:               | 9:00am        |
| Advanced Interiors - Talia Duell     |               |
| Advanced Exteriors - Jo Bates        |               |
| Presentation after judging concludes |               |
|                                      |               |