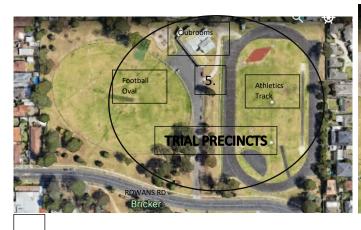

#### PRECINCTS OF THE TRIAL

The precincts of the Trial include the following:-.

- All of the Athletics track.
- The clubrooms, and the front of the clubrooms and,
- Halfway down the Football oval (see map)

Dogs must be on a lead or chain at all times whilst within the precincts of the trial. Competitors should be aware there are also off-leash restrictions from Kingston Council with regard to the Athletics Track.

This is a public area so please be mindful of the residents.

Dogs must not be exercised on leash on the Athletics track during the day due to its proximity to an element hide area.

- 1. Check in area (Toilets are available inside the cricket clubrooms)
- 2. Indoor test area (inside clubrooms)
- 3. Entry and exit to indoor Test Areas via covered outdoor area.
- 4. Vehicle and Exterior Test Area
- Assembly point 1 for Outdoor Tests (Gate in Aths track fence)See Map 1.
- 6. Shipping container entry path to outdoor test areas via LHS (Red)Exit path via RHS (Yellow)