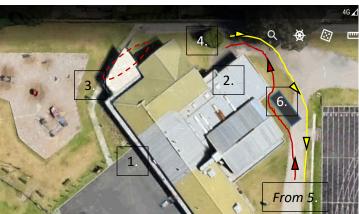

This is a public area so please be mindful of the residents.

Dogs must not be exercised on leash on the Athletics track during the day due to its proximity to an element hide area.

- 1. Check in area (Toilets are available inside the cricket clubrooms)
- 2. Indoor test area (inside clubrooms)
- 3. Entry and exit to indoor Test Areas via covered outdoor area.
- 4. Vehicle and Exterior Test Area
- Assembly point 1 for Outdoor Tests (Gate in Aths track fence)See Map 1.
- 6. Shipping container entry path to outdoor test areas via LHS (Red)Exit path via RHS (Yellow)